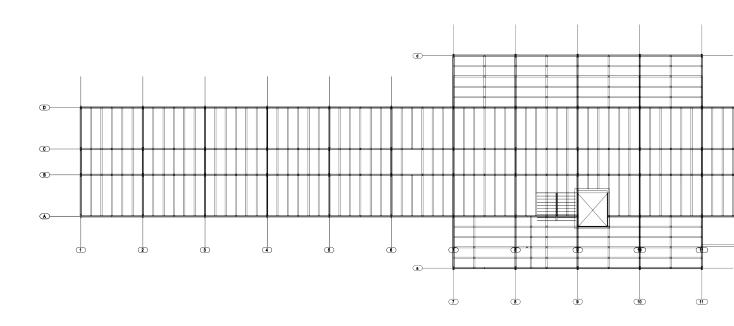

### TECHNICAL DETAILS

Sections

•

 $\Phi$ 

4

#### Sections

Variations

GE Solution allows clients to request modifications and revisions on all of the provided designs

Clients can customize every structural detail including panel sizes, room and floor plans, materials and additional features