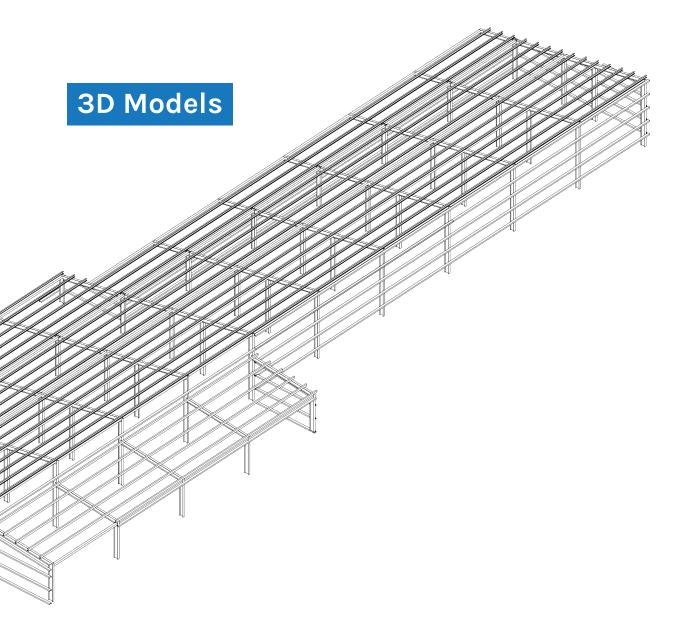

### TECHNICAL DETAILS

Sections

•

 $\Phi$ 

4

#### Sections

Variations

GE Solution allows clients to request modifications and revisions on all of the provided designs

Clients can customize every structural detail including panel sizes, room and floor plans, materials and additional features