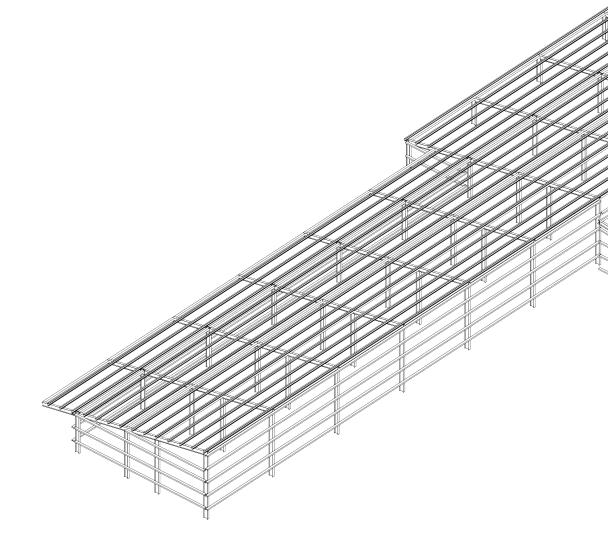

### TECHNICAL DETAILS

Sections

•

 $\Phi$ 

4

#### Sections

Variations

GE Solution allows clients to request modifications and revisions on all of the provided designs

Clients can customize every structural detail including panel sizes, room and floor plans, materials and additional features