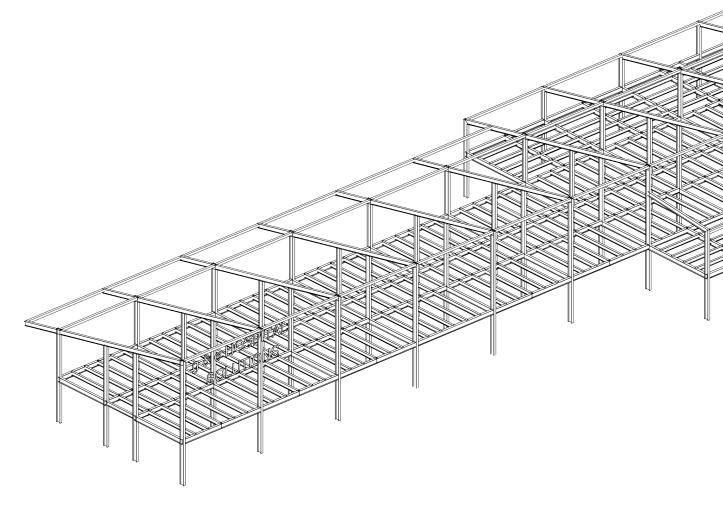

### TECHNICAL DETAILS

Sections

•

 $\Phi$ 

4

#### Sections

Variations

GE Solution allows clients to request modifications and revisions on all of the provided designs

Clients can customize every structural detail including panel sizes, room and floor plans, materials and additional features