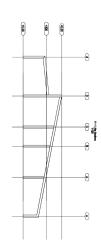

### TECHNICAL DETAILS

Sections

•

 $\Phi$ 

4

#### Sections

Variations

GE Solution allows clients to request modifications and revisions on all of the provided designs

Clients can customize every structural detail including panel sizes, room and floor plans, materials and additional features