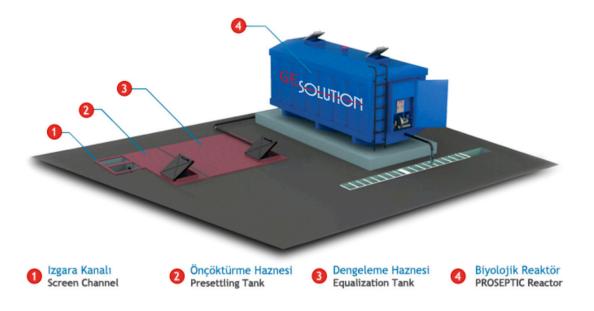

#### Polyclinic Module

Laboratory Module

We use highly effective **filtration systems** to purify the waste water which allows us to recycle water and reduce the pollution

Our buildings are designed with **renewable solar energy** systems which is sufficient to cover electric consumption