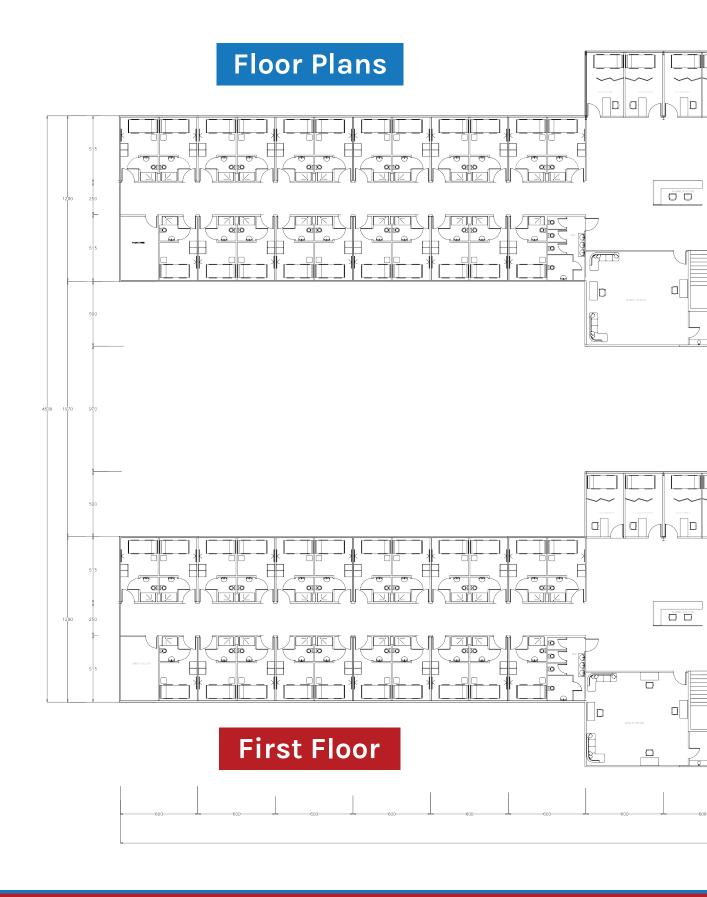

### TECHNICAL DETAILS

Sections

•

 $\Phi$ 

4

#### Sections

Variations

GE Solution allows clients to request modifications and revisions on all of the provided designs

Clients can customize every structural detail including panel sizes, room and floor plans, materials and additional features