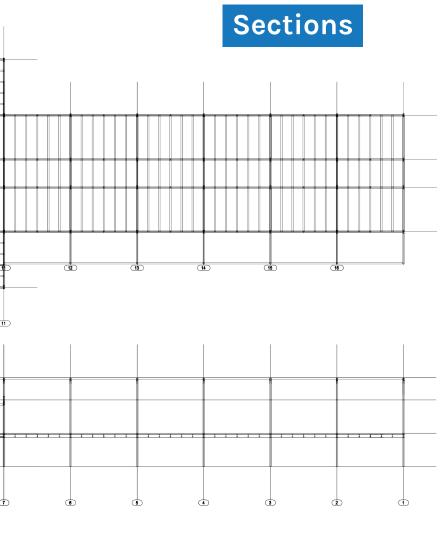

### TECHNICAL DETAILS

Sections

•

 $\Phi$ 

4

#### Sections

Variations

GE Solution allows clients to request modifications and revisions on all of the provided designs

Clients can customize every structural detail including panel sizes, room and floor plans, materials and additional features