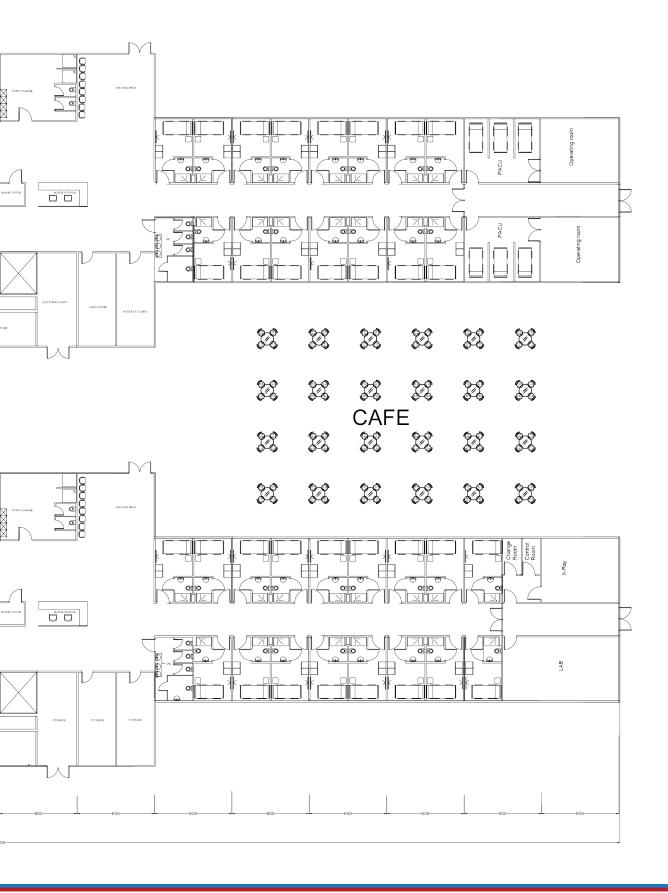

### TECHNICAL DETAILS

Sections

•

 $\Phi$ 

4

#### Sections

Variations

GE Solution allows clients to request modifications and revisions on all of the provided designs

Clients can customize every structural detail including panel sizes, room and floor plans, materials and additional features