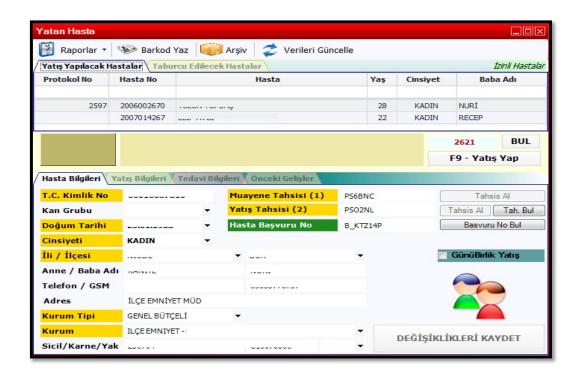

With our hospital management infrastructure, we provide an information database keeping disease, diagnosis and treatment records for your use

Patient Module