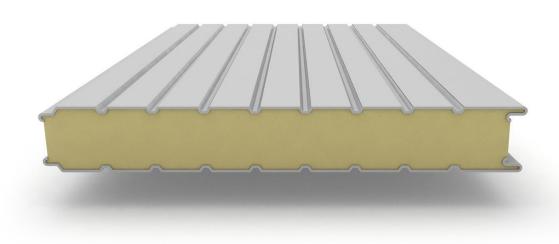

Utilizing sandwich and composite panels in the coating of buildings for high **thermal insulation** increasing **energy efficiency** of the system

We use highly energy efficient **LED lighting systems** in our hospitals

### TECHNICAL DETAILS

Sections

•

 $\Phi$ 

4

#### Sections

Variations

GE Solution allows clients to request modifications and revisions on all of the provided designs

Clients can customize every structural detail including panel sizes, room and floor plans, materials and additional features