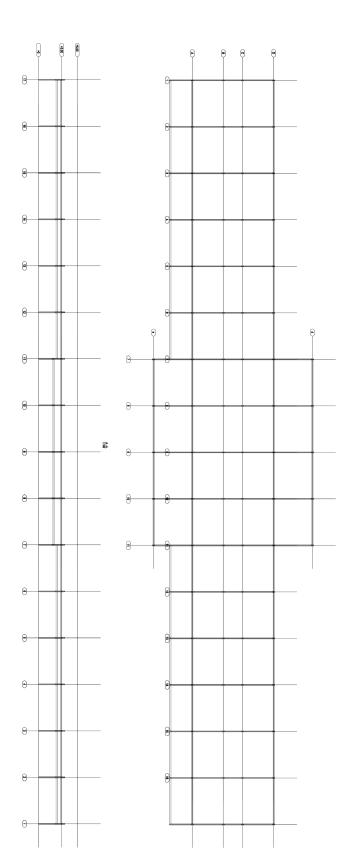

### TECHNICAL DETAILS

Sections

•

 $\Phi$ 

4

#### Sections

Variations

GE Solution allows clients to request modifications and revisions on all of the provided designs

Clients can customize every structural detail including panel sizes, room and floor plans, materials and additional features

An entirely new design can also be provided according to the needs of the client