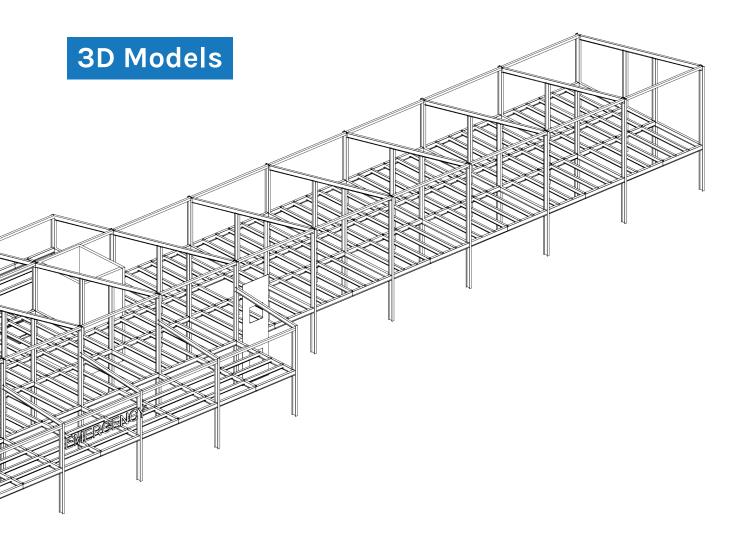

### TECHNICAL DETAILS

Sections

•

 $\Phi$ 

4

#### Sections

Variations

GE Solution allows clients to request modifications and revisions on all of the provided designs

Clients can customize every structural detail including panel sizes, room and floor plans, materials and additional features