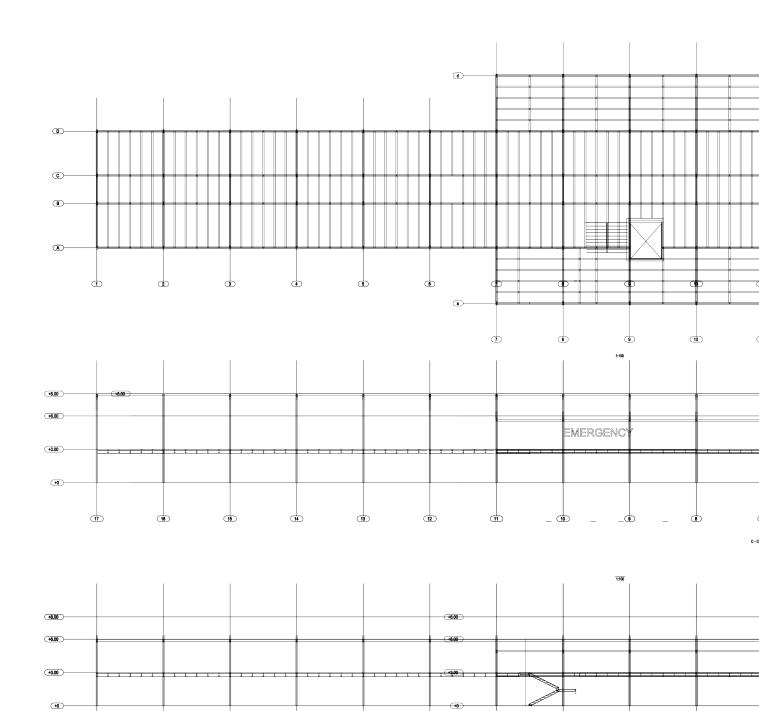

### TECHNICAL DETAILS

Sections

•

 $\Phi$ 

4

#### Sections

Variations

GE Solution allows clients to request modifications and revisions on all of the provided designs

Clients can customize every structural detail including panel sizes, room and floor plans, materials and additional features