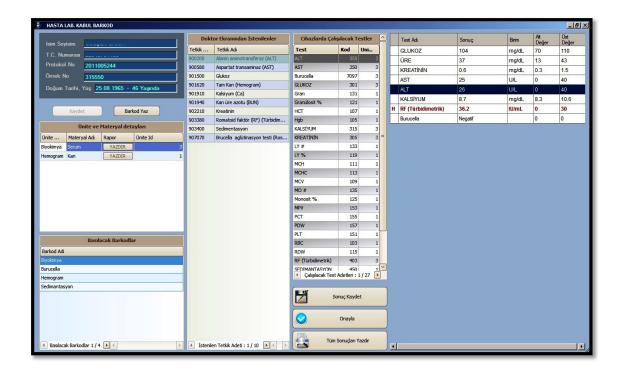

With our hospital management infrastructure, we provide an information database keeping disease, diagnosis and treatment records for your use

Patient Module

#### Polyclinic Module

Laboratory Module

We use highly effective **filtration systems** to purify the waste water which allows us to recycle water and reduce the pollution

Our buildings are designed with **renewable solar energy** systems which is sufficient to cover electric consumption