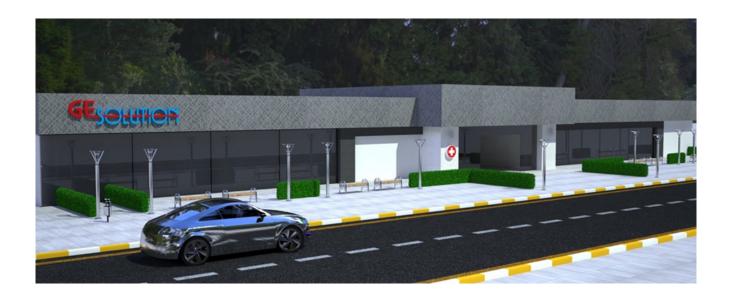

# QUALITIES WE OFFER

GE Solution is the trustworthy option for modular hospital facilities with a wide range of bed capacity between 50 and 500

In all of our projects, we use **high-quality** and **long-lasting** steel construction systems

Utilizing sandwich and composite panels in the coating of buildings for high **thermal insulation** increasing **energy efficiency** of the system

We use highly energy efficient **LED lighting systems** in our hospitals