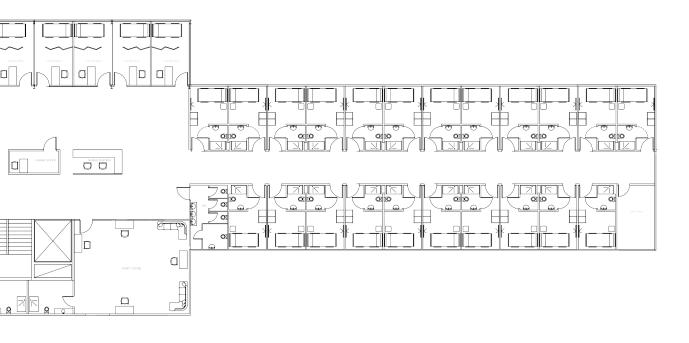

### TECHNICAL DETAILS

Sections

•

 $\Phi$ 

4

#### Sections

Variations

GE Solution allows clients to request modifications and revisions on all of the provided designs

Clients can customize every structural detail including panel sizes, room and floor plans, materials and additional features