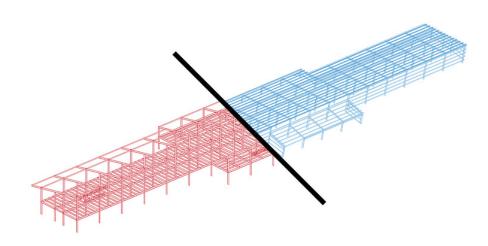

### TECHNICAL DETAILS

Sections

•

 $\Phi$ 

4

#### Sections

Variations

GE Solution allows clients to request modifications and revisions on all of the provided designs

Clients can customize every structural detail including panel sizes, room and floor plans, materials and additional features