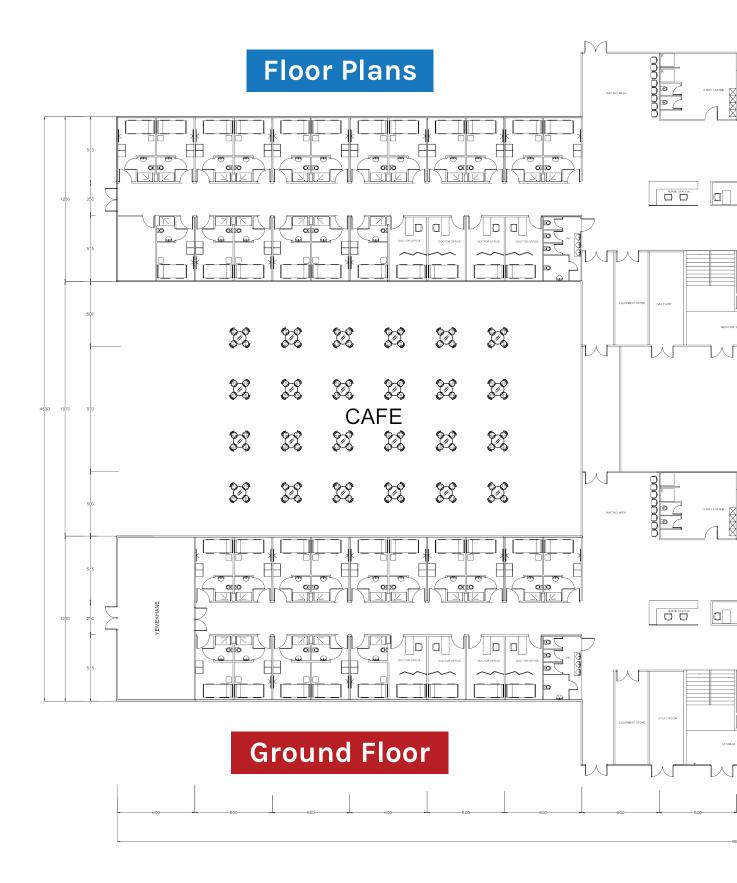

### TECHNICAL DETAILS

Sections

•

 $\Phi$ 

4

#### Sections

Variations

GE Solution allows clients to request modifications and revisions on all of the provided designs

Clients can customize every structural detail including panel sizes, room and floor plans, materials and additional features