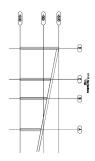

### TECHNICAL DETAILS

Sections

•

 $\Phi$ 

4

#### Sections

Variations

GE Solution allows clients to request modifications and revisions on all of the provided designs

Clients can customize every structural detail including panel sizes, room and floor plans, materials and additional features