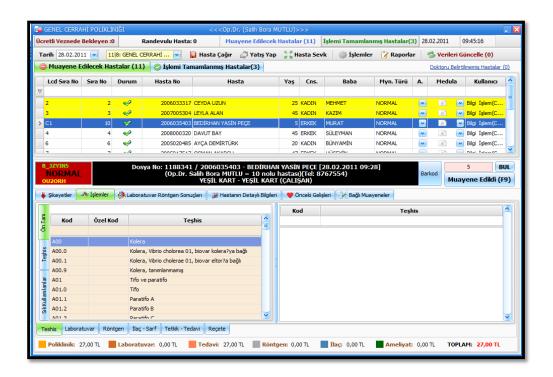

#### Polyclinic Module

Laboratory Module

We use highly effective **filtration systems** to purify the waste water which allows us to recycle water and reduce the pollution

Our buildings are designed with **renewable solar energy** systems which is sufficient to cover electric consumption