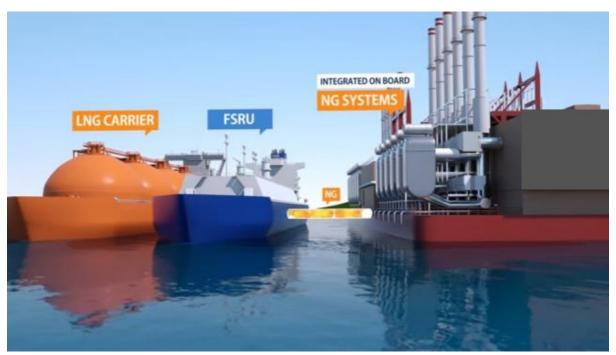

## Partnership for complete solution:

We can combine both above solutions and provide an off-shore electricity generation by adding a powership alongside the FSRU vessel and generate electricity by connecting the step-up transformers (on the ship) to the national or regional electricity grid and add a (mid-to-large capacity) to the country's electricity generating capacity without any need to invest into new power plant that may take long time to construct and put into service. This solution can be conceived for immediate electricity generation while constructing a new power plant too.